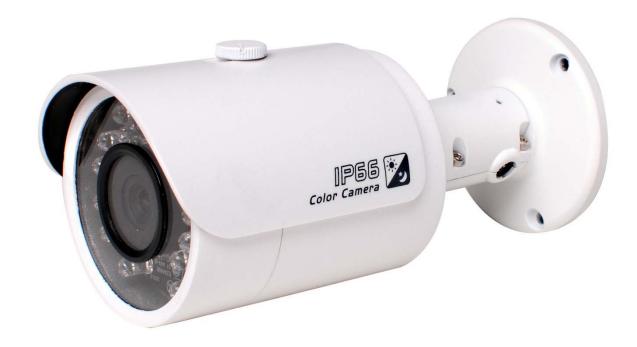

## **SV-HFW2220S**

#### 2.4Megapixel 1080P Water-proof IR HDCVI Camera

#### **Features**

- 1/2.8" 2.4Megapixel CMOS
- 25/30fps@1080P, 25/30/50/60fps@720P
- High speed, long distance real-time transmission
- HD and standard definition switchable
- OSD Menu, control over coaxial cable
- Day/Night(ICR), AWB, AGC, BLC, 3D-DNR
- 6mm fixed lens (3.6mm, 8mm optional)
- Max. IR LEDs length 20m, Smart IR
- IP66, DC12V