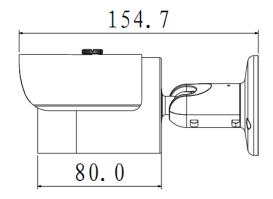

## **Dimensions (mm)**

# **SV-HFW2220S**

| Camera                 |                                                        |
|------------------------|--------------------------------------------------------|
| Image Sensor           | 1/2.8" 2.4Megapixel CMOS                               |
| Effective Pixels       | 1984(H)×1225(V)                                        |
| Electronic Shutter     | 1/3s~1/100,000s                                        |
| Video Frame Rate       | 25/30/50/60fps@720P; 25/30fps@1080P                    |
| Synchronization        | Internal                                               |
| Min. Illumination      | 0.05Lux@F1.2(AGC ON), 0Lux IR on                       |
| Video Output           | 1-channel BNC HDCVI high definition video output/ CVBS |
|                        | standard definition video output (Can switch)          |
| <b>Camera Features</b> |                                                        |
| Max. IR LEDs Length    | 20m, Smart IR                                          |
| Day/Night              | Auto(ICR) / Color / B/W                                |
| Noise Reduction        | 2D/3D                                                  |
| OSD Menu               | Support                                                |
| Lens                   |                                                        |
| Focal length           | 6mm (3.6mm, 8mm optional)                              |
| Mount Type             | M12                                                    |
| General                |                                                        |
| Power Supply           | DC12V±10%                                              |
| Power Consumption      | Max 4.5W                                               |
| Working Environment    | -30°C~+60°C / Less than 95%RH (no condensation)        |
| Transmission Distance  | Over 300m via 75-3 coaxial cable                       |
| Ingress Protection     | IP66                                                   |
| Dimensions(W×D×H)      | Ф65mm×154.7mm                                          |
| Weight                 | 0.38kg                                                 |
| Others                 | Default: bracket included                              |