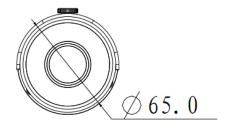

## **Dimensions (mm)**

# **SV-HFW2220S**

| Camera                 |                                                        |
|------------------------|--------------------------------------------------------|
| Image Sensor           | 1/2.8" 2.4Megapixel CMOS                               |
| Effective Pixels       | 1984(H)×1225(V)                                        |
| Electronic Shutter     | 1/3s~1/100,000s                                        |
| Video Frame Rate       | 25/30/50/60fps@720P; 25/30fps@1080P                    |
| Synchronization        | Internal                                               |
| Min. Illumination      | 0.05Lux@F1.2(AGC ON), 0Lux IR on                       |
| Video Output           | 1-channel BNC HDCVI high definition video output/ CVBS |
|                        | standard definition video output (Can switch)          |
| <b>Camera Features</b> |                                                        |
| Max. IR LEDs Length    | 20m, Smart IR                                          |
| Day/Night              | Auto(ICR) / Color / B/W                                |
| Noise Reduction        | 2D/3D                                                  |
| OSD Menu               | Support                                                |
| Lens                   |                                                        |
| Focal length           | 6mm (3.6mm, 8mm optional)                              |
| Mount Type             | M12                                                    |
| General                |                                                        |
| Power Supply           | DC12V±10%                                              |
| Power Consumption      | Max 4.5W                                               |
| Working Environment    | -30°C~+60°C / Less than 95%RH (no condensation)        |
| Transmission Distance  | Over 300m via 75-3 coaxial cable                       |
| Ingress Protection     | IP66                                                   |
| Dimensions(W×D×H)      | Ф65mm×154.7mm                                          |
| Weight                 | 0.38kg                                                 |
| Others                 | Default: bracket included                              |