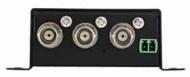

### Loop Through

- \* 1 camera input can be loop out to BNC
- \* 1 input 2 loop out

Portable battery