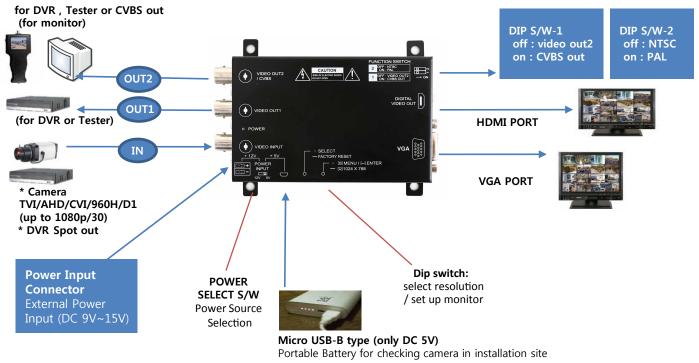

#### Input

- \* Camera
- (TVI/AHD/CVI/960H/D1)
- \* Full HD spot out from HD DVR

### Output

\* HDMI / VGA / Loop out by 1080p resolution or \* CVBS(Input Format or SD)

### Features ·

- This is multi format converter, receiving AHD, TVI, CVI, 960H, D1 and convert to various standard format, HDMI, VGA, CVBS by scaling up and down
- Full HD spot of DVR can be transmitted to 1080p monitor through this converter
- Distributor : 1 input distribute to 4 output
- Mobile Camera Tester : Low voltage Input with supplementary battery of cell phone can check camera status with handy monitor

### **Camera Tester**

- 1. When you install camera, your handy monitor show live video through converter, you can adjust camera through it.
- 2. Automatic detection of any camera of AHD, TVI, CVI, Analog once plug in.

| MODEL                                            |                    |                | MV-CDT                                                      |
|--------------------------------------------------|--------------------|----------------|-------------------------------------------------------------|
| VIDEO                                            | INPUT              | ANALOG(1CH)    | AHD, TVI, CVI, CVBS (Max 1080P 25/30)                       |
|                                                  | OUTPUT             | ANALOG(1CH)    | AHD, TVI, CVI, CVBS                                         |
|                                                  |                    | ANALOG or CVBS | AHD, TVI, CVI or CVBS                                       |
|                                                  |                    | HDMI           | HDMI type (1024x768, 1280x1024, 720P ,1080P)                |
|                                                  |                    | VGA            | D-Sub 9pin Connector (1024x768, 1280x1024, 720P ,1080P)     |
|                                                  | * 1 input 4 output |                |                                                             |
| Video cable distance between<br>output and input |                    | MONITORING     | Camera <> MV-CDT(Endpoint) (Total 400 ~ 450m /5C-2V basis)  |
|                                                  |                    | SPLITTER       | Camera <> MV-CDT<> Endpoint (Total 400 ~ 450m /5C-2V basis) |
|                                                  |                    |                | * no UTC support in video out                               |
| Input power                                      |                    | Terminal Block | over DC 12V/0.6A [input power allowance :DC 9V ~ 15V]       |
|                                                  |                    | Micro USB      | over DC 5V/1.5A                                             |
| DIP switch                                       |                    | SW1            | OFF (VIDEO OUT2), ON (CVBS OUT)                             |
|                                                  |                    | SW2            | SW2 : OFF (NTSC) , ON (PAL)                                 |
| Operation temperature                            |                    |                | 0~ +50°C                                                    |
| Weight                                           |                    |                |                                                             |
| Dimension (mm)                                   |                    |                | 105 x 91 x 31(H) / ( mm)                                    |