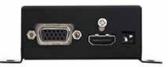

### Output

\* HDMI / VGA / Loop out by 1080p resolution or \* CVBS(Input Format or SD)

### **Distributor & Converter**

- \* 1 camera input can be converted and distributed to HDMI, VGA, CVBS monitor simultaneously.
- \* 1 input, 3 monitor out & 1 loop out