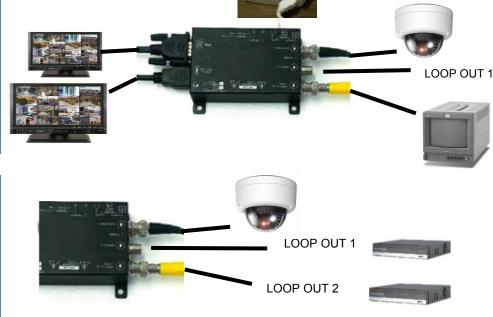

### Application Example -

### **Distributor & Converter**

- \* 1 camera input can be converted and distributed to HDMI, VGA, CVBS monitor simultaneously.
- \* 1 input, 3 monitor out & 1 loop out

### Loop Through

- \* 1 camera input can be loop out to BNC
- \* 1 input 2 loop out

Portable battery