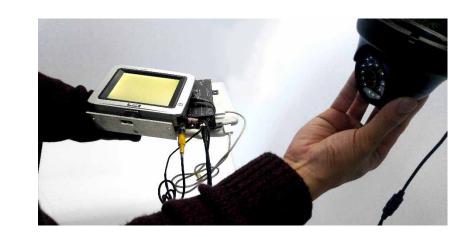

### **Camera Tester**

- 1. When you install camera, your handy monitor show live video through converter, you can adjust camera through it.
- 2. Automatic detection of any camera of AHD, TVI, CVI, Analog once plug in.