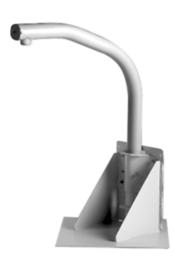

## **CBY-200 / CBX-200**

## **CBY-200**

Parapet Rooftop mount bracket for Outdoor PTZ Cameras

| Mount Type  | Rooftop or Smooth Horizontal Surface |
|-------------|--------------------------------------|
| Finish      | Grey polyester powder coat           |
| Adjustments | Positioning Adjustment: 360°         |
| Dimensions  | (L) 42" x (H) 36"                    |
| Weight      | 45 lbs (20.4 kg)                     |
|             |                                      |

## **CBX-200**

| Mount Type  | Outdoor Parapet Rooftop               |
|-------------|---------------------------------------|
| Finish      | Grey polyester powder coat            |
| Adjustments | Positioning Adjustment: 360°          |
| Dimensions  | (L) 25.5 x (H) 35.3" (64.8 x 89.6 cm) |
| Weight      | 45.0 lbs (20.4 kg)                    |