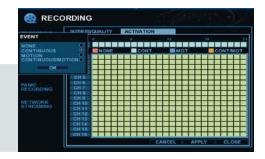

#### RECORDING SETUP

PANIC RECORDING Motion, Continuous, Combo By each camera for different resolution setting(CIF/2CIF/D1)