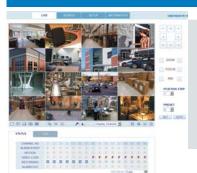

| 10 ~ 90% NC                                      |                    |                                              |               |                               |                 |  |
| RemoteSW                      |                                                | CMS support, Web Browser, PDA Viewer, Smart Phone, i-Phone |                                     |                                              | CMS support, Web Browser, PDA Viewer, Smart Phone, i-Phone          |                                                  |                    |                                              |               |                               |                 |  |



# STANDALONE DVR GUI

#### STANDALONE DVR GUI

#### **WEB REMOTE VIEWER**



#### Simple & Easy

- Supports all current internet browsers (Internet Exploer, Firefox, Safari, Chrome)
- PTZ control
- Remote Setup
- Remote Playback
- Remote Backup
- Easy connect and use
- Auto bandwidth control

#### **iPhone REMOTE VIEWER**



#### **Smart Phone Remote Viewer**

- Remote Search/Setup
- Remote PTZ Control

#### **SETUP**



#### **MAIN SETUP**

Camera, Display, Sound, System User, Network, Alarm, Disk Watermark, POS, ARCHIVE User Authority, PTZ

#### RECORDING SETUP

PANIC RECORDING Motion, Continuous, Combo By each camera for different resolution setting(CIF/2CIF/D1)



### EZ CMS (Connect Analog DVR + EZ IP Camers + EZ IP NVR)



#### LIVE

upto 64CH Live Video, Multiple Screen Live Audio, Backup to Local HDD

#### **SETUP**

Remote Setup
Multi DVR control with gr