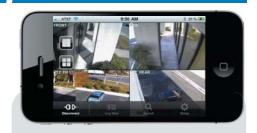

#### **iPhone REMOTE VIEWER**

#### **Smart Phone Remote Viewer**

- Remote Search/Setup
- Remote PTZ Control