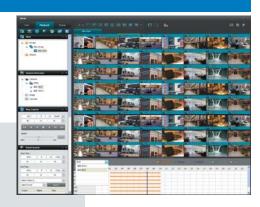

er**

- Remote Search/Setup
- Remote PTZ Control

#### **SETUP**



#### **MAIN SETUP**

Camera, Display, Sound, System User, Network, Alarm, Disk Watermark, POS, ARCHIVE User Authority, PTZ

#### RECORDING SETUP

PANIC RECORDING Motion, Continuous, Combo By each camera for different resolution setting(CIF/2CIF/D1)



### EZ CMS (Connect Analog DVR + EZ IP Camers + EZ IP NVR)



#### LIVE

upto 64CH Live Video, Multiple Screen Live Audio, Backup to Local HDD

#### **SETUP**

Remote Setup
Multi DVR control with group
Exporting in AVI and Still image
Printing Avidence
Digital Zoom
Full Screen Viewing
Using multiple windows
Sending a chennel to a Floating
Windows
Manually Activating Output
Audio when playback mode

#### **PLAYBACK**

Timeline browser Time navigation Audio when playback mode