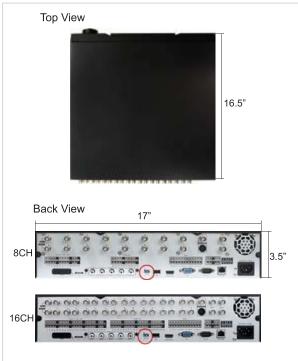

### Dimensions (unit:inch)

| Operating System                    |                           | LINUX                                                                            |                             |  |  |  |  |  |
|-------------------------------------|---------------------------|----------------------------------------------------------------------------------|-----------------------------|--|--|--|--|--|
| Pentaplex Function                  |                           | Simultaneous Live/Record/Playback/Archive/Network                                |                             |  |  |  |  |  |
| Video Compression                   |                           | H.264 Codec                                                                      | (DSP Based)                 |  |  |  |  |  |
| Live Display Speed                  |                           | 240 fps                                                                          | 480 fps                     |  |  |  |  |  |
| Recording Speed                     |                           | 240 @ D1                                                                         | 480 @ CIF                   |  |  |  |  |  |
| Video Input                         |                           | 8CH(BNC)                                                                         | 16CH(BNC)                   |  |  |  |  |  |
|                                     | HDMI                      | MAX (192                                                                         |                             |  |  |  |  |  |
|                                     | VGA monitor               | 1 VGA (1024 X768)                                                                |                             |  |  |  |  |  |
| Video Output                        | Sub monitor               | 1 Composite(BNC) / 1 SVHS                                                        |                             |  |  |  |  |  |
|                                     | Spot-out                  | 2 Analog(BNC)                                                                    | 4 Analog(BNC)               |  |  |  |  |  |
|                                     | Loop out<br>Live          | 8CH(BNC)<br>1,4,6,9                                                              | 16CH(BNC)<br>1,4,6,8,9,16   |  |  |  |  |  |
| Screen Division                     | Playback                  | 1,4,6,9                                                                          | 1,4,9,16                    |  |  |  |  |  |
| Audio In/Out                        |                           | 4 Line in(RCA)/ 1 Line of                                                        |                             |  |  |  |  |  |
| Alarm In/Out                        |                           | 8 In/ 8 Out                                                                      | 16 In/ 16 Out               |  |  |  |  |  |
| Storage                             |                           | up to 4 HDD's(SATA)+1 ODD,Si                                                     |                             |  |  |  |  |  |
| Archive                             |                           | USB Flash Device, CD/DVD-RW & Network                                            |                             |  |  |  |  |  |
| USB Port                            |                           | 2 Front + 1 Rear                                                                 |                             |  |  |  |  |  |
| PTZ & Keyboard control              |                           | RS-485                                                                           |                             |  |  |  |  |  |
| UTC                                 |                           | BBV, COAXITRON (Option Board)                                                    |                             |  |  |  |  |  |
| System Control                      |                           | USB Mouse,Front button,Remote controller&Keyboard controller                     |                             |  |  |  |  |  |
| Network                             |                           | LAN, DHCP, Dynamic IP, DDNS                                                      |                             |  |  |  |  |  |
| Power                               |                           | SMPS, MAX.200W, 100~220VAC, 50~60Hz                                              |                             |  |  |  |  |  |
| Operating Temperature               |                           | 0 °C ~ 40 °C                                                                     |                             |  |  |  |  |  |
| Humidity                            | L-> /\M/-:-! - ! ! / !! > | 10 ~ 90% NC                                                                      |                             |  |  |  |  |  |
| Dimentions(inc                      | n)/weight(lb)             | 17 x 16.5 x 3.5(\                                                                |                             |  |  |  |  |  |
| RemoteSW                            |                           | CM5/KA support, Web Brows                                                        | er, PDA Viewer, Smart Phone |  |  |  |  |  |
| MAIN FEATURES<br>LIVE DISPLAY       |                           |                                                                                  |                             |  |  |  |  |  |
| OSD OSPLAT                          |                           | On/                                                                              | Off                         |  |  |  |  |  |
| Border Color                        |                           |                                                                                  |                             |  |  |  |  |  |
| Digital Zoom                        |                           | Selectable<br>up to 4X                                                           |                             |  |  |  |  |  |
| SEARCH                              |                           | uρ το 4Λ                                                                         |                             |  |  |  |  |  |
| Calendar Searc                      | h                         | Search by time                                                                   |                             |  |  |  |  |  |
| Event Search                        |                           | Search by event                                                                  |                             |  |  |  |  |  |
| Panorama Search                     |                           | Frame by Frame / Multi-hour                                                      |                             |  |  |  |  |  |
| PLAYBACK                            |                           |                                                                                  |                             |  |  |  |  |  |
| Playback Speed                      |                           | Variable Playback(Max.64x)                                                       |                             |  |  |  |  |  |
| Instant playback                    |                           | Instant playback mode for quick review                                           |                             |  |  |  |  |  |
| Audio Play                          |                           | Synchronized with Video                                                          |                             |  |  |  |  |  |
| SYSTEM                              |                           |                                                                                  |                             |  |  |  |  |  |
| Video Covert                        |                           | Video will be hidden Live & Playback mode, but it will be recorded               |                             |  |  |  |  |  |
| PTZ                                 |                           | Supported most of PTZ protocol, Preset up to 255                                 |                             |  |  |  |  |  |
| Motion Area Setting                 |                           | Adjustable GRID(20X12), 10 Steps Sensitivity Level Auto Time Sync. By NTP server |                             |  |  |  |  |  |
| Time Synchronization User Authority |                           | Each User Group has different function                                           |                             |  |  |  |  |  |
| System Reliability                  |                           | Watch-Dog, Auto-Recovery after power Failure                                     |                             |  |  |  |  |  |
| Firmware Upgra                      |                           | Via USB Flash device and Network                                                 |                             |  |  |  |  |  |
| Configuration Export & Import       |                           | Setting configuration copy & paste to other DVR via USB                          |                             |  |  |  |  |  |
| S.M.A.R.T. Alarm                    |                           | Auto-Detect & monitoring the HDD's problem                                       |                             |  |  |  |  |  |
| RECORD                              |                           |                                                                                  |                             |  |  |  |  |  |
| Resolution Sett                     |                           | By each camera for different resolution setting(CIF/2CIF/D1)                     |                             |  |  |  |  |  |
| Recording Qual                      |                           | 4 Levels (Low/Stan                                                               |                             |  |  |  |  |  |
| Recording Sche                      | edule                     | By hour, by day, by record                                                       |                             |  |  |  |  |  |
| Panic Record                        |                           | Overrides all other recording set                                                |                             |  |  |  |  |  |
|                                     |                           |                                                                                  | ding                        |  |  |  |  |  |
| Pre-recording                       |                           | Max. 5 seconds                                                                   |                             |  |  |  |  |  |
| Post-recording<br>ARCHIVE           |                           | Max. 180 seconds                                                                 |                             |  |  |  |  |  |
| Archive Device                      |                           | CD/DVD/HCD                                                                       | Flash device                |  |  |  |  |  |
| File Format                         |                           | CD/DVD/USB Flash device  AVI file                                                |                             |  |  |  |  |  |
| Bookmark Archiving                  |                           | Supported                                                                        |                             |  |  |  |  |  |
| Player                              | 9                         | Backup player, Window Media Player and HDD PC Viewer                             |                             |  |  |  |  |  |
| NETWORK                             |                           | Table play tringer from                                                          | ,                           |  |  |  |  |  |
| Network Suppo                       | rt Type                   | LAN/DHO                                                                          | CP/DDNS                     |  |  |  |  |  |
| Net Client & Web Server Port        |                           | Programmable by User                                                             |                             |  |  |  |  |  |
| E-mail notification                 |                           | E-mails to specific users to notify events                                       |                             |  |  |  |  |  |
| System Configu                      |                           | Full setup configuration over network                                            |                             |  |  |  |  |  |
| Bandwidth limit                     | t                         | Limitable Network Bandwidth by User                                              |                             |  |  |  |  |  |
| Two-Way Audio                       | )                         | Communication with RemoteSW                                                      |                             |  |  |  |  |  |
| Others                              |                           |                                                                                  |                             |  |  |  |  |  |
| Watermark                           |                           | Watermarked Video & Audio for security                                           |                             |  |  |  |  |  |
| Video Analytics                     |                           | H/W option                                                                       |                             |  |  |  |  |  |
| POS                                 |                           | Supported (TBD)                                                                  |                             |  |  |  |  |  |

### **PREMIUM SERIES**

8CH / 16CH, CIF@Realtime, DVDRW HDMI 1080P Display, 2U Rack mountable